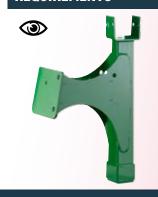

#### **Structural elements:**

Minimum tolerances between the two profiles

Tubes designed and constructed to **reduce play and vibration** during movement of the jack.

RE-PROFILED TUBES

#### HIGH RESISTANCE TO WEAR

Only **top grade gears** are used in the moving parts, made from tempered steel for greater durability.

TEMPERED STEEL GEARS

EFFORT REDUCED TO A MINIMUM

TOWN

We use the best suppliers in the market to ensure **our bearings always work perfectly**.