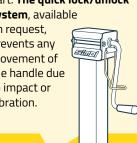

## NO UNEXPECTED **MOVEMENT OF** THE HANDLE

The handle is a protruding part. The quick lock/unlock **system**, available on request, prevents any movement of the handle due to impact or vibration. 

HANDLE