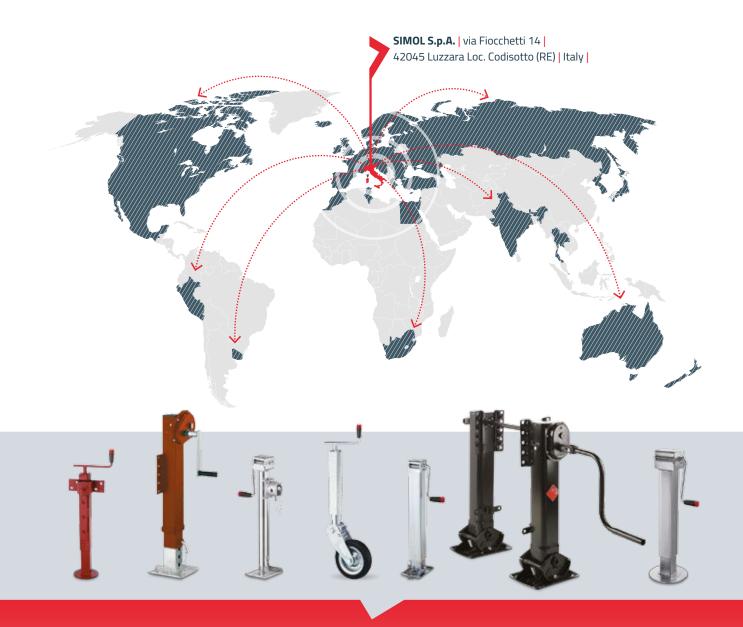

## SIMOL. YOUR TECHNICAL SUPPORT.

We are the European leaders in the design and manufacture of supporting wheels and jacks.

And we work hard each day to continue to be so.

Since the 1960's our job has been to create high-quality support systems. Initially for the agricultural industry and subsequently also for road trailers construction machinery and industrial vehicles. Today we are known in our sector as a partner who can offer total professionalism and quality, supplying products for a wide range of applications in all parts of the world.

This is the level of product and service that SIMOL can always offer you, this the company model that we at SIMOL strive to maintain. By your side.

SIMOL supports work every day in more than **50 countries** worldwide

**SIMOL S.p.A.** via Fiocchetti 14 | 42045 Luzzara Loc. Codisotto (RE)

| Italy | tel. + 39 0522 976707 | simol@simol.com | **www.simol.com** 