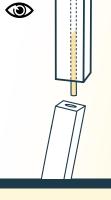

A secure support, so that your product, whether a trailer or an industrial

You can never be too careful. A **safety system** on the extension locking bolt provides the best guarantee against the foot dropping during

**SAFETY SYSTEM** ON THE THIRD

manoeuvres.