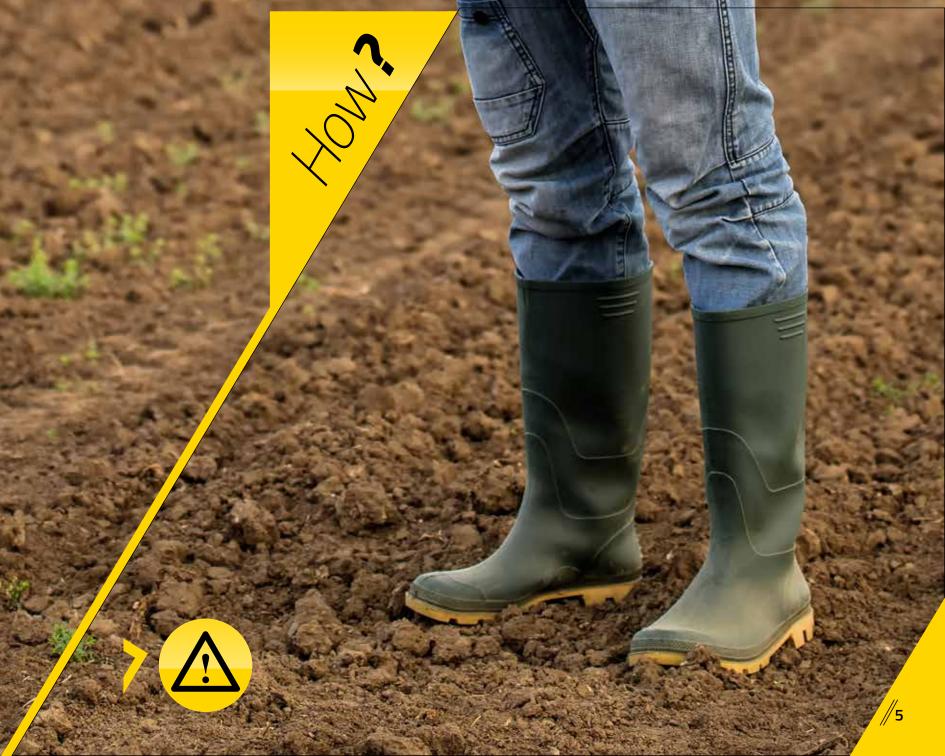

#### AVOID SUDDEN **COLLAPSE**

The first aspect of safety is very high flexural strength.

This means using highquality materials and correctly dimensioned components.

LONGER TUBE **OVERLAP** 

A uniform travel limit system, calibrated and guaranteed, allows handling manoeuvres without any unpleasant surprises for the operator.

<del>\_\_/</del>///-// **SCREW TRAVEL LIMIT AS STANDARD** 

machine, does not become a hazard for the user.

The best way to reduce accidents in the workplace is through

prevention. Knowing how to design machinery and implements that are stronger and more reliable and which minimise the risk of human error.