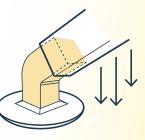

#### **Structural elements:**

Minimum tolerances between the two profiles

Tubes designed and constructed to **reduce play and vibration** during movement of the jack.

RE-PROFILED TUBES