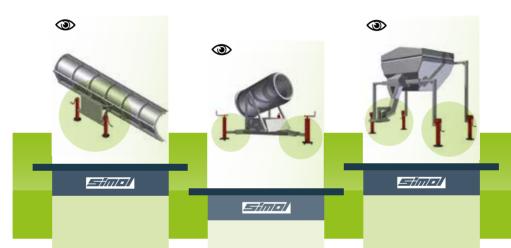

## Being able to adapt to every challenge and every working condition.

Every application has its own specific requirements. Every client has different needs and SIMOL has the ability to respond.

Some clients want more strength, to handle exceptional loads. Some want greater reliability,

Some want more speed, because every support must be deployed in just a few seconds.

Some want more resistance to wear, as they work in harsh conditions. So many different needs.

And SIMOL can meet them all.

## Being able to adapt to every challenge and every working condition.

Every application has its own specific requirements. Every client has different needs and SIMOL has the ability to respond.

Some clients want more strength, to handle exceptional loads. Some want greater reliability, because they work in snow and ice.