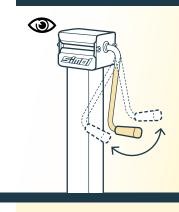

## NO UNEXPECTED **MOVEMENT OF** THE HANDLE

The handle is a protruding part. The quick lock/unlock **system**, available on request, prevents any movement of the handle due to impact or vibration. 

HANDLE